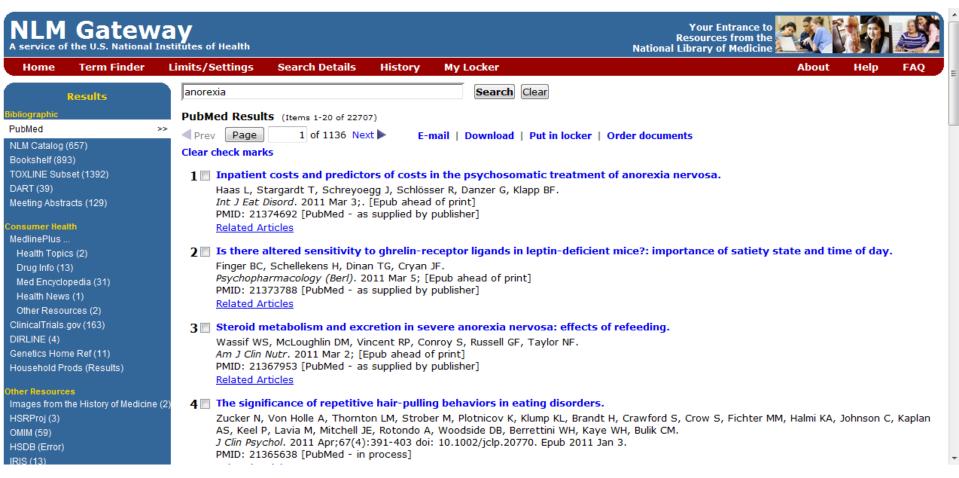

# Public Portal for National Library of Medicine

#### Resources and Results

| Databases                              | Limiters                              | Hits   |
|----------------------------------------|---------------------------------------|--------|
| Medline Full-text                      | Reviews, Human, English               | 2,469  |
| Cinahl Plus                            | English, Peer Reviewed                | 3,323  |
| Health Science Nursing                 | Full-text, Peer Reviewed              | 985    |
| Proquest Nursing                       | Full-text, English, Peer-<br>Reviewed | 8,632  |
| Academic Search Complete               | Full-text, Peer-Reviewed              | 4,569  |
| NLM Portal, PubMed                     | MeSh, English,                        | 22,707 |
| Psychology and Sociology<br>Collection | Full-text, Peer-Reviewed              | 2,530  |