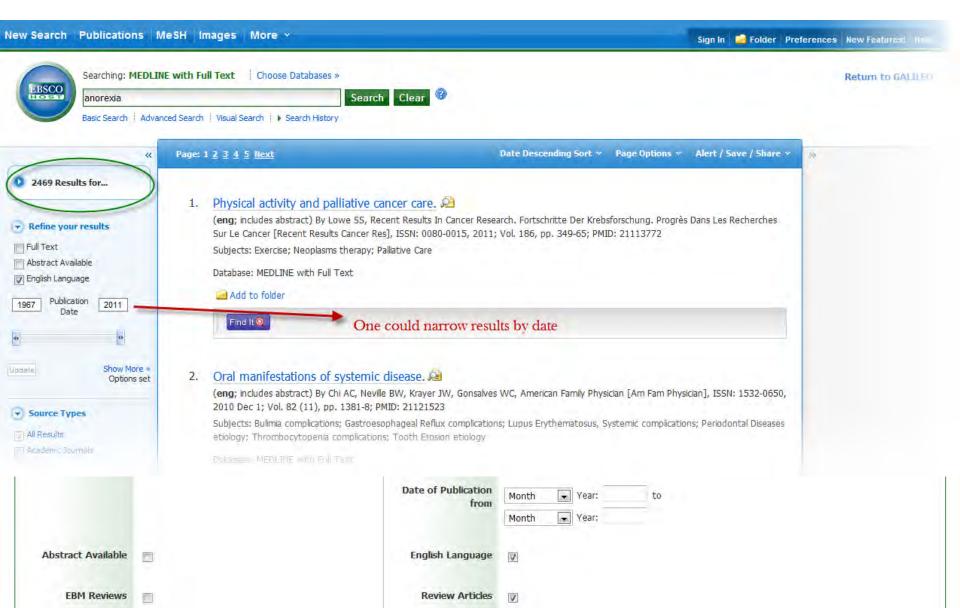

| Hits   |
|----------------------------------------|---------------------------------------|--------|
| Medline Full-text                      | Reviews, Human, English               | 2,469  |
| Cinahl Plus                            | English, Peer Reviewed                | 3,323  |
| Health Science Nursing                 | Full-text, Peer Reviewed              | 985    |
| Proquest Nursing                       | Full-text, English, Peer-<br>Reviewed | 8,632  |
| Academic Search Complete               | Full-text, Peer-Reviewed              | 4,569  |
| NLM Portal, PubMed                     | MeSh, English,                        | 22,707 |
| Psychology and Sociology<br>Collection | Full-text, Peer-Reviewed              | 2,530  |

#### Medline Full-text Anorexia



#### Cinahl Plus Results with Anorexia



## Academic Search Complete



## Health Science Nursing



# Public Portal for National Library of Medicine



## Proquest Nursing



## Psychology and Sociology Collection