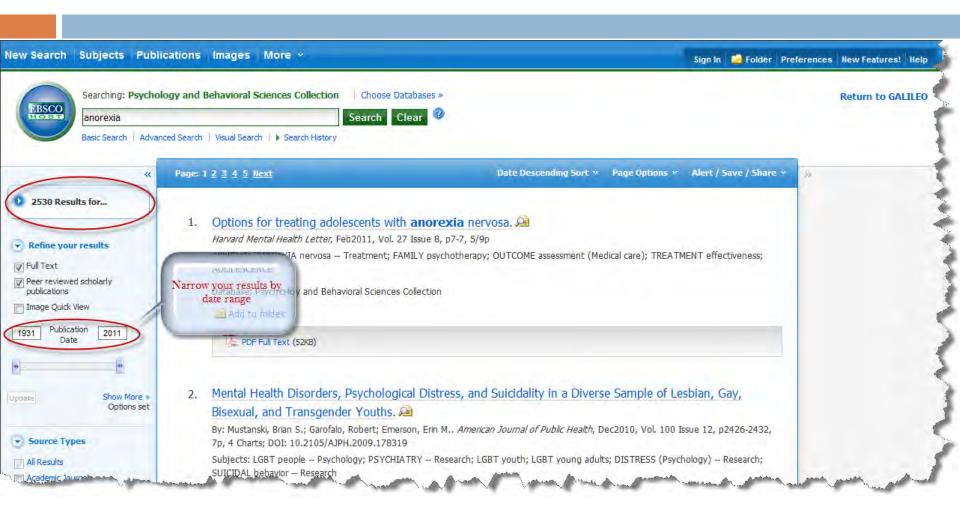

## Psychology and Sociology Collection

#### Resources and Results

| Databases                              | Limiters                              | Hits   |
|----------------------------------------|---------------------------------------|--------|
| Medline Full-text                      | Reviews, Human, English               | 2,469  |
| Cinahl Plus                            | English, Peer Reviewed                | 3,323  |
| Health Science Nursing                 | Full-text, Peer Reviewed              | 985    |
| Proquest Nursing                       | Full-text, English, Peer-<br>Reviewed | 8,632  |
| Academic Search Complete               | Full-text, Peer-Reviewed              | 4,569  |
| NLM Portal, PubMed                     | MeSh, English,                        | 22,707 |
| Psychology and Sociology<br>Collection | Full-text, Peer-Reviewed              | 2,530  |