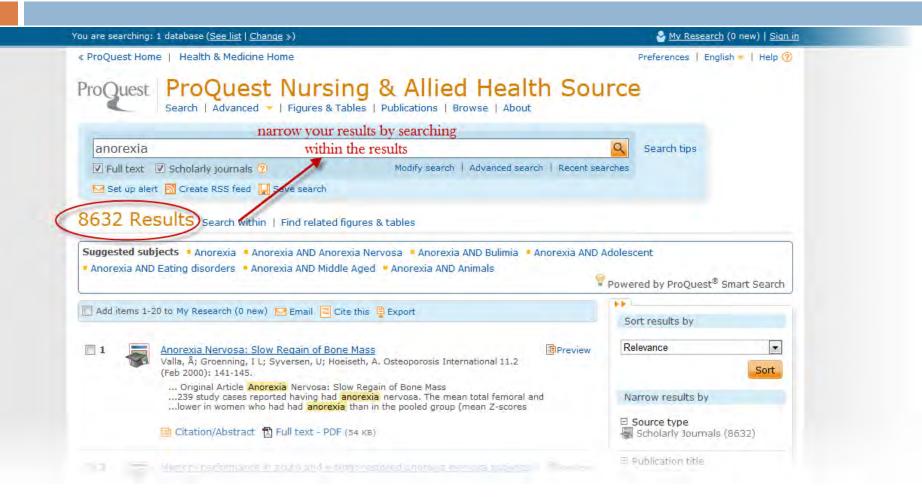

## Proquest Nursing

#### Resources and Results

| Databases                              | Limiters                              | Hits   |
|----------------------------------------|---------------------------------------|--------|
| Medline Full-text                      | Reviews, Human, English               | 2,469  |
| Cinahl Plus                            | English, Peer Reviewed                | 3,323  |
| Health Science Nursing                 | Full-text, Peer Reviewed              | 985    |
| Proquest Nursing                       | Full-text, English, Peer-<br>Reviewed | 8,632  |
| Academic Search Complete               | Full-text, Peer-Reviewed              | 4,569  |
| NLM Portal, PubMed                     | MeSh, English,                        | 22,707 |
| Psychology and Sociology<br>Collection | Full-text, Peer-Reviewed              | 2,530  |