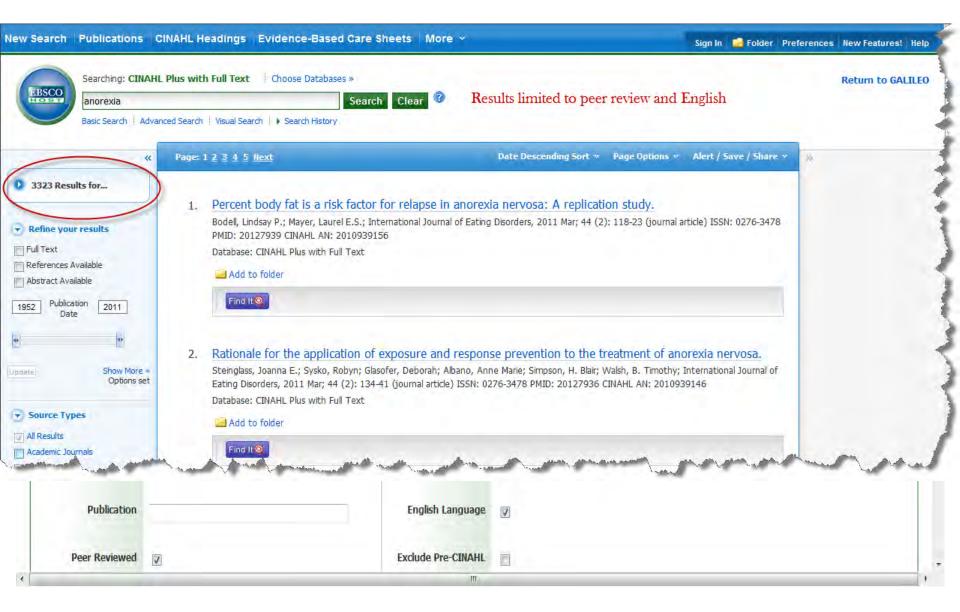

-----------------------------|---------------------------------------|--------|
| Medline Full-text                      | Reviews, Human, English               | 2,469  |
| Cinahl Plus                            | English, Peer Reviewed                | 3,323  |
| Health Science Nursing                 | Full-text, Peer Reviewed              | 985    |
| Proquest Nursing                       | Full-text, English, Peer-<br>Reviewed | 8,632  |
| Academic Search Complete               | Full-text, Peer-Reviewed              | 4,569  |
| NLM Portal, PubMed                     | MeSh, English,                        | 22,707 |
| Psychology and Sociology<br>Collection | Full-text, Peer-Reviewed              | 2,530  |

#### Medline Full-text Anorexia



#### Cinahl Plus Results with Anorexia



## Academic Search Complete



## Health Science Nursing



# Public Portal for National Library of Medicine



## Proquest Nursing



## Psychology and Sociology Collection