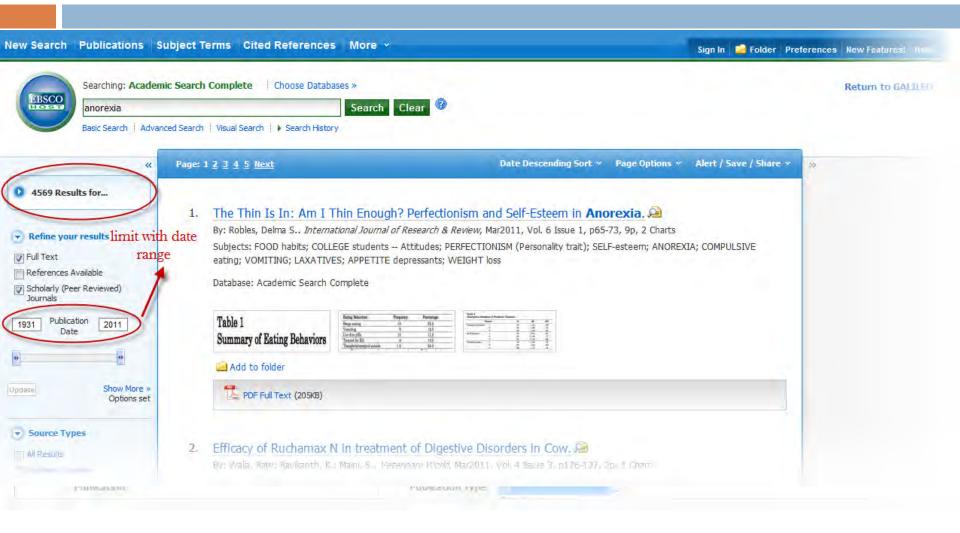

--------------------------------------|--------|
| Medline Full-text                      | Reviews, Human, English               | 2,469  |
| Cinahl Plus                            | English, Peer Reviewed                | 3,323  |
| Health Science Nursing                 | Full-text, Peer Reviewed              | 985    |
| Proquest Nursing                       | Full-text, English, Peer-<br>Reviewed | 8,632  |
| Academic Search Complete               | Full-text, Peer-Reviewed              | 4,569  |
| NLM Portal, PubMed                     | MeSh, English,                        | 22,707 |
| Psychology and Sociology<br>Collection | Full-text, Peer-Reviewed              | 2,530  |

#### Medline Full-text Anorexia



#### Cinahl Plus Results with Anorexia



## Academic Search Complete



## Health Science Nursing



# Public Portal for National Library of Medicine



## Proquest Nursing



## Psychology and Sociology Collection