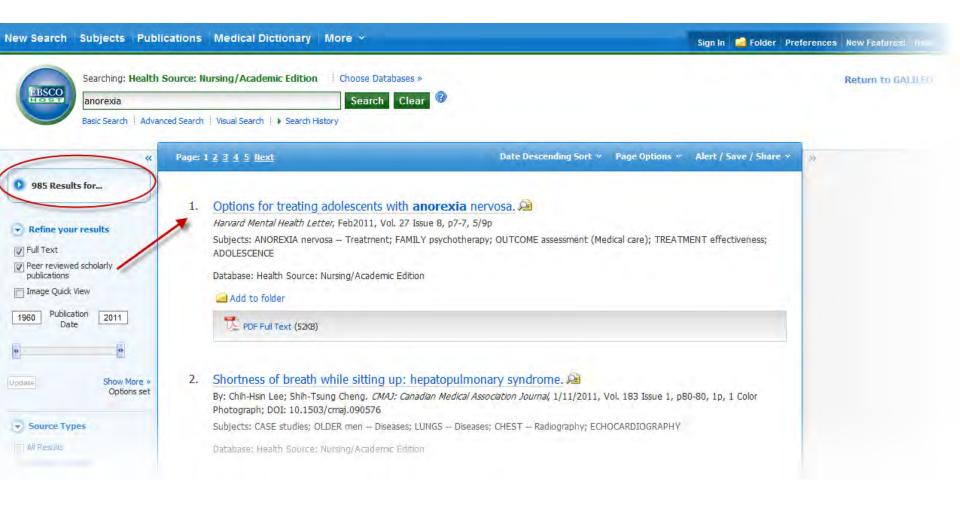

## Health Science Nursing

#### Resources and Results

| Databases                              | Limiters                              | Hits   |
|----------------------------------------|---------------------------------------|--------|
| Medline Full-text                      | Reviews, Human, English               | 2,469  |
| Cinahl Plus                            | English, Peer Reviewed                | 3,323  |
| Health Science Nursing                 | Full-text, Peer Reviewed              | 985    |
| Proquest Nursing                       | Full-text, English, Peer-<br>Reviewed | 8,632  |
| Academic Search Complete               | Full-text, Peer-Reviewed              | 4,569  |
| NLM Portal, PubMed                     | MeSh, English,                        | 22,707 |
| Psychology and Sociology<br>Collection | Full-text, Peer-Reviewed              | 2,530  |